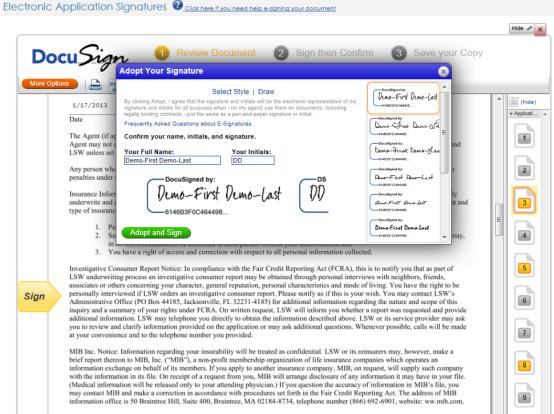

### **Electronic Signature Process**

Client must click the following: Review Document "Start" button, scrolling down to "Adopt and Sign" on the first signature line which auto fills with their full name and initials.

Then just click the "Sign Here" button for the other 2 areas (3 signature lines total)

Complete by clicking on **"Confirm & Submit"** 

The Client has up to 7 days to e-sign the application, otherwise it will expire.

-> Adopt and Sign (screen shot to left)

Then again, following buttons: "Sign here" "Sign here" "Confirm" And that is it!

If the client does not receive the email, you can confirm and edit the email or use <u>www.1clicksig.com</u>