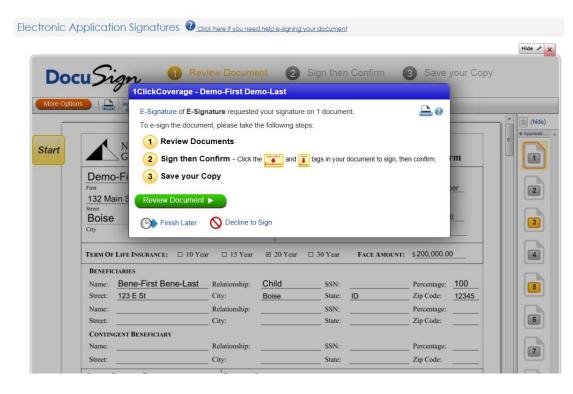

### **Electronic Signature Process**

Client must click the following: Review Document "Start" button, scrolling down to "Adopt and Sign" on the first signature line which auto fills with their full name and initials.

Then just click the "Sign Here" button for the other 2 areas (3 signature lines total)

Complete by clicking on **"Confirm & Submit"** 

The Client has up to 7 days to e-sign the application, otherwise it will expire.

-> Adopt and Sign (screen shot to left)

Then again, following buttons: "Sign here" "Sign here" "Confirm" And that is it!

If the client does not receive the email, you can confirm and edit the email or use <u>www.1clicksig.com</u>