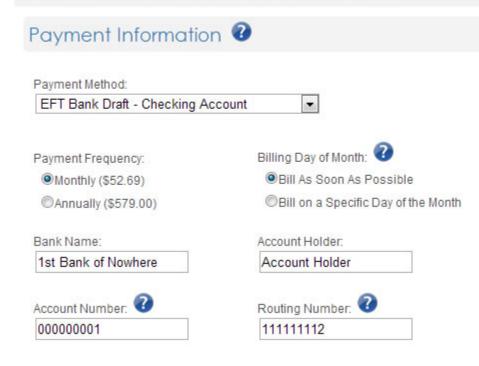

### **Payment Information**

#### Accepted Forms of Payment:

- EFT via Checking or Savings
- Personal Debit Card Business Debit Card is not accepted.

Note on billing, especially when monthly pay is selected, the policy will not be inforce until payment has been successfully processed

Always best to process on the "Bill As Soon As Possible" billing day of month whenever possible (usually same day or next day).