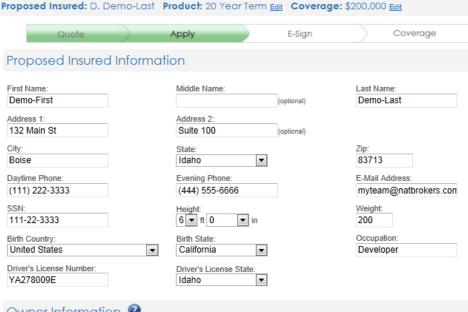

### **Collect Basic Information**

#### Owner Information

Is there an separate owner on this application (other than the Proposed Insured)? O Yes 🔍 No Beneficiaries First Name: Last Name: Relationship: SSN: Percentage Bene-First Bene-Last Child 100 96 (optional) Street City: State: Zip: • 12345 123 E St Boise Idaho Add Another Beneficiary Contingent Beneficiaries 📀 Add a Contingent Beneficiary Continue

### **Collect Basic Application Info**

- All fields are required

### **Owner Information**

- Owner can be separate from Insured

### **Beneficiaries**

- Up to 6 primary/3 contingent
- We can add/adjust postissuance