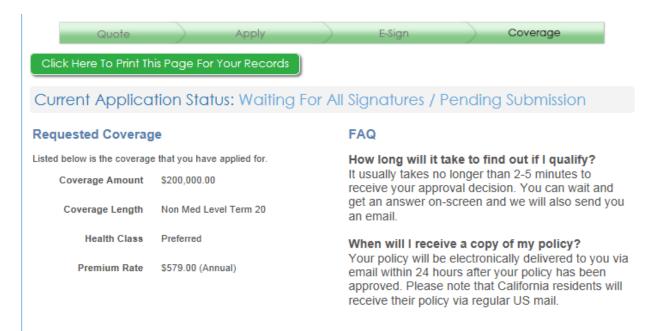

### **Electronic Signature Process: Pending Signature**

Please Wait While Your Application Is Being Processed

(Status is Refreshed Every 30 Seconds)

Normally takes under 2 minutes. It sometimes can take longer. There is no need for you or the customer to stay online. The decision is always emailed.

### **Acceptance Screen**

Current Application Status: Congratulations, Your Policy Is Being Issued

#### **Policy Information For Your Records**

 Policy Number
 6623649

 Coverage Amount
 \$200,000.00

 Coverage Length
 Non Med Level Term 20

 Health Class
 Preferred

 Premium Rate
 \$555.00 (Annual)

#### Policy Issuance - What Happens Next?

Thank you for choosing 1ClickCoverage and going through our fast and convenient process of purchasing your life insurance. Your policy is being generated and will be delivered to you electronically via email within the next 24 hours. If you do not receive your policy via email within 7 days, it will be physically mailed to you automatically.

Note to CA Residents: California state law requires insurance policies to be delivered via standard mail. Therefore we will mail the policy to your address (instead of email delivery).

Please be aware that the life insurance coverage will not be effective until the initial premium has been received by the Life Insurance Company of the Southwest.

Than you again for choosing 1Clickcoverage. If you have any questions about your new policy or coverage, please contact us at any time.

After successful Esignature, status will show: Policy is being issued

 Screenshot shows approved as applied

If approved other than applied it will show updated health class & premium, then insured must acknowledge and accept